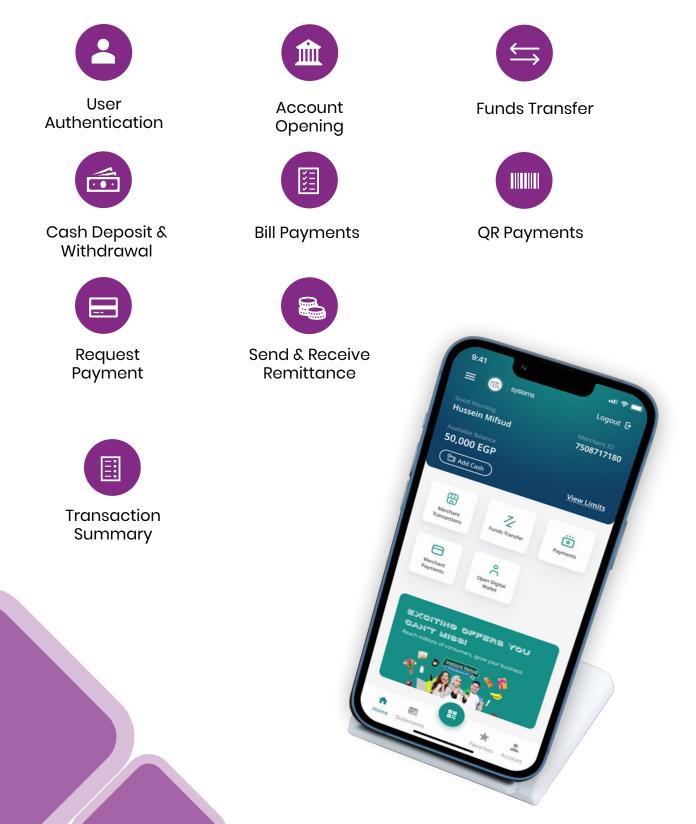

## **Customer Application**

Engage customers with exceptional digital payment experiences such as instant P2P payments and transfers, contactless payments, digital loans, etc.

| <b>01</b><br>Digital<br>Onboarding | <b>02</b><br>Add Money with<br>Debit/Credit<br>Card | <b>03</b><br>Payments – Tap<br>& Pay/ QR//Card         | <b>04</b><br>Funds Transfer<br>– Wallet to<br>Wallet &<br>Wallet to Bank | <b>05</b><br>International &<br>Local<br>Remittances |
|------------------------------------|-----------------------------------------------------|--------------------------------------------------------|--------------------------------------------------------------------------|------------------------------------------------------|
| <b>06</b><br>Bill<br>Payments      | <b>07</b><br>Card<br>Management                     | <b>08</b><br>Lifestyle Banking<br>& Online<br>Shopping | <b>09</b><br>Schedule<br>Payments                                        | <b>10</b><br>Notifications &<br>Reminders            |

# **Agent Application**

Extend your banking network and enhance financial inclusion by empowering agents or business correspondents using our comprehensive Agent Application.

Account Management

Cash In & Cash **Out Requests** 

**Funds Transfer** 

Proximity Payments & Transaction Details

**Bulk Bill** Payments

Liquidity Management

Instant Refund

Commission Management

Discounts & Promotional Offers

**Boost Financial Inclusion** Empowering banks to provide services to banked and unbanked customers.