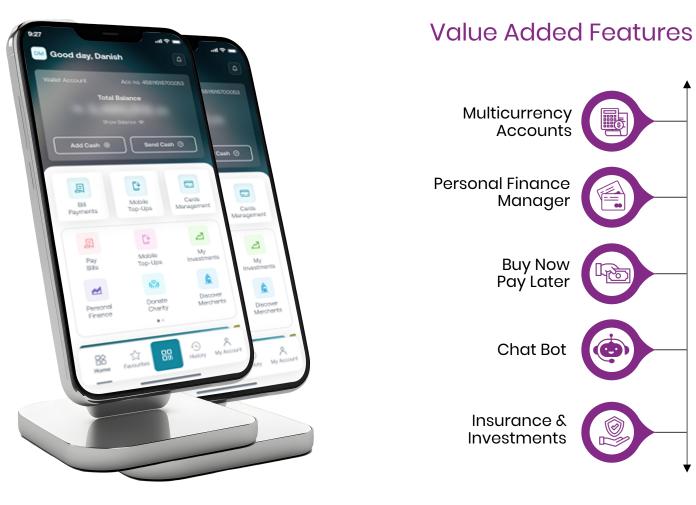

## **Customer Application**

Engage customers with exceptional digital payment experiences such as instant P2P payments and transfers, contactless payments, digital loans, etc.

| <b>01</b><br>Digital<br>Onboarding | <b>02</b><br>Add Money with<br>Debit/Credit<br>Card | <b>03</b><br>Payments – Tap<br>& Pay/ QR//Card         | <b>04</b><br>Funds Transfer<br>– Wallet to<br>Wallet &<br>Wallet to Bank | <b>05</b><br>International &<br>Local<br>Remittances |
|------------------------------------|-----------------------------------------------------|--------------------------------------------------------|--------------------------------------------------------------------------|------------------------------------------------------|
| <b>06</b><br>Bill<br>Payments      | <b>07</b><br>Card<br>Management                     | <b>08</b><br>Lifestyle Banking<br>& Online<br>Shopping | <b>09</b><br>Schedule<br>Payments                                        | <b>10</b><br>Notifications &<br>Reminders            |