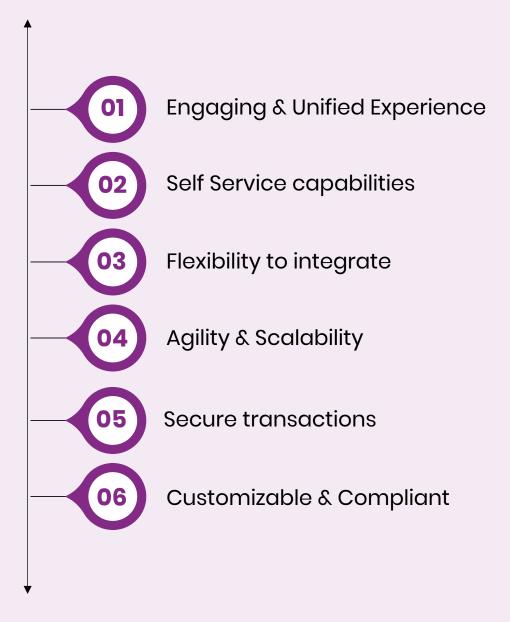

# Why choose Fin+ Wallet

### One Stop, Flexible Digital Wallet Platform

Rich wallet functionality built on powerful platform that can cater for all your digital financial service needs.

#### **Centralized Management**

Manage all your digital channels from a central administration portal. Customize transaction fees, commissions and rules for your ecosystem.

#### **Seamless Integrations**

Reuse existing infrastructure and easily integrate with your CBS. Alternatively, use Digital Wallet as a standalone platform. Connects with any third-party system.

#### Limitless Flexibility & Scalability

Handle vast amounts of data and process thousands of transactions per second. Deliver frictionless service in both mature and developing markets.

#### **Frontend Design Customization**

Leverage design methodology in creating engaging customer journeys, personalized for your end customers.

### **Enhanced Security**

The platform is built with enhanced security such as encryption, secure communication, protocols and authentication to protect user data and transaction from unauthorized access.

#### **Regulatory Compliance**

The platform adheres to the highest industry best practices and market regulations.