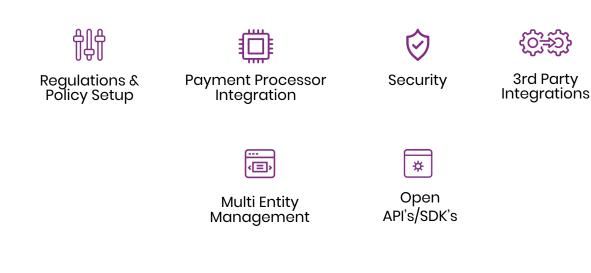

services and captivating previously unreached audiences. Embrace a costefficient, fast time-to-market solution for expanding your bank's horizons.



### Fin+ Wallet

Leverage our dynamic solution that transcends the boundaries of conventional banking transactions. Seamlessly connecting Customer, Agent, Merchant, and Back Office applications, this innovative platform redefines the essence of digital transactions. Effortlessly usher your customers into a world of instant, secure banking transactions while empowering agents, facilitating merchant interactions, and ensuring robust back-office management.



### Key Offerings

### What are Banks expecting today from Mobile Financial Services?



### Key features & components of Fin+ Wallet

### **Platform Features**



### Key Configurations



## **Customer Application**

Engage customers with exceptional digital payment experiences such as instant P2P payments and transfers, contactless payments, digital loans, etc.

| <b>01</b><br>Digital<br>Onboarding | <b>02</b><br>Add Money with<br>Debit/Credit<br>Card | <b>03</b><br>Payments – Tap<br>& Pay/ QR//Card         | <b>04</b><br>Funds Transfer<br>– Wallet to<br>Wallet &<br>Wallet to Bank | <b>05</b><br>International &<br>Local<br>Remittances |
|------------------------------------|-----------------------------------------------------|--------------------------------------------------------|--------------------------------------------------------------------------|------------------------------------------------------|
| <b>06</b><br>Bill<br>Payments      | <b>07</b><br>Card<br>