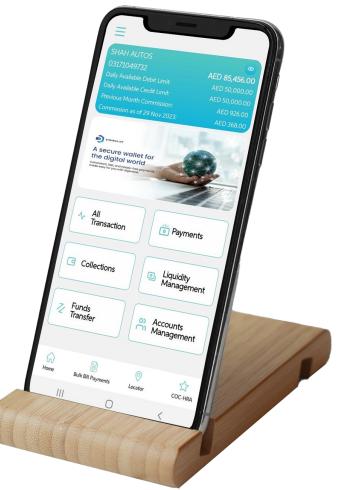

# **Agent Application**

Extend your banking network and enhance financial inclusion by empowering agents or business correspondents using our comprehensive Agent Application.

Account Management

Cash In & Cash **Out Requests** 

**Funds Transfer** 

Proximity Payments & Transaction Details

**Bulk Bill** Payments

Liquidity Management

Instant Refund

Commission Management

Discounts & Promotional Offers

**Boost Financial Inclusion** Empowering banks to provide services to banked and unbanked customers.