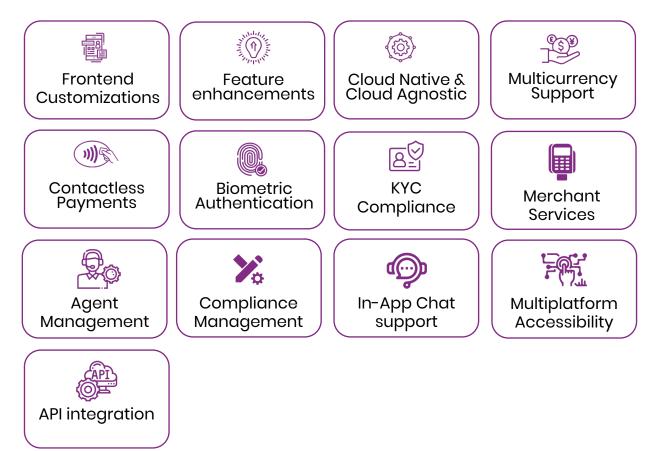

rs to traditional banking services and captivating previously unreached audiences. Embrace a costefficient, fast time-to-market solution for expanding your bank's horizons.



### Fin+ Wallet

Leverage our dynamic solution that transcends the boundaries of conventional banking transactions. Seamlessly connecting Customer, Agent, Merchant, and Back Office applications, this innovative platform redefines the essence of digital transactions. Effortlessly usher your customers into a world of instant, secure banking transactions while empowering agents, facilitating merchant interactions, and ensuring robust back-office management.



### Key Offerings

### What are Banks expecting today from Mobile Financial Services?



### Key features & components of Fin+ Wallet

### **Platform Features**



### Key Configurations



## **Customer Application**

Engage customers with exceptional digital payment experiences such as instant P2P payments and transfers, contactless payments, digital loans, etc.

| <b>01</b><br>Digital<br>Onboarding | <b>02</b><br>Add Money with<br>Debit/Credit<br>Card | <b>03</b><br>Payments – Tap<br>& Pay/ QR//Card         | <b>04</b><br>Funds Transfer<br>– Wallet to<br>Wallet &<br>Wallet to Bank | <b>05</b><br>International &<br>Local<br>Remittances |
|------------------------------------|-----------------------------------------------------|--------------------------------------------------------|--------------------------------------------------------------------------|------------------------------------------------------|
| <b>06</b><br>Bill<br>Payments