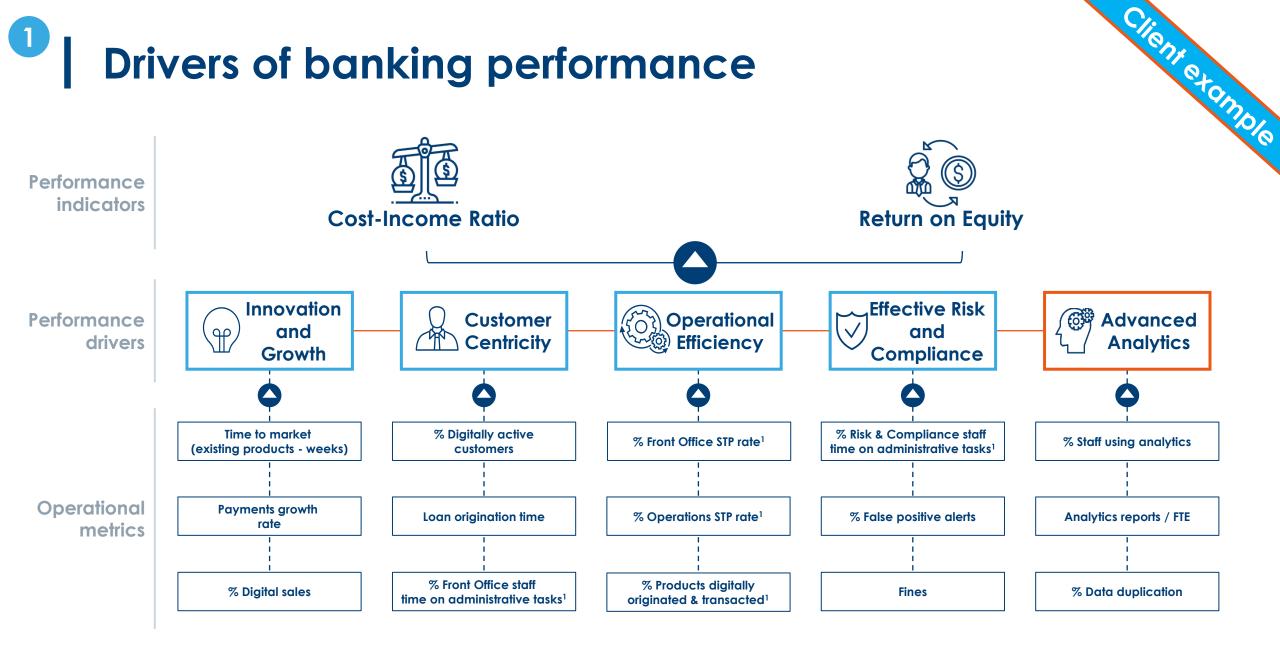

#### **OUR HIGH-PERFORMING CLIENTS**

Achieve cost-income ratios **half** the industry average Achieve returns on equity **3X** industry average

Allocate IT spend **2x** industry average to growth & innovation