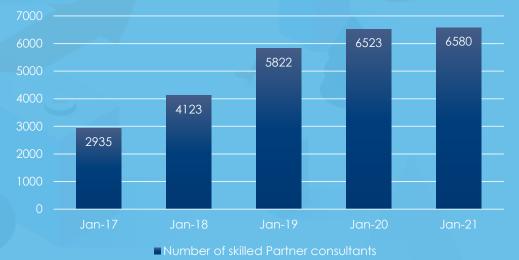

#### 6,500+ skilled Temenos consultants

Temenos skilled consultants ecosystem (January 2017 - January 2021)