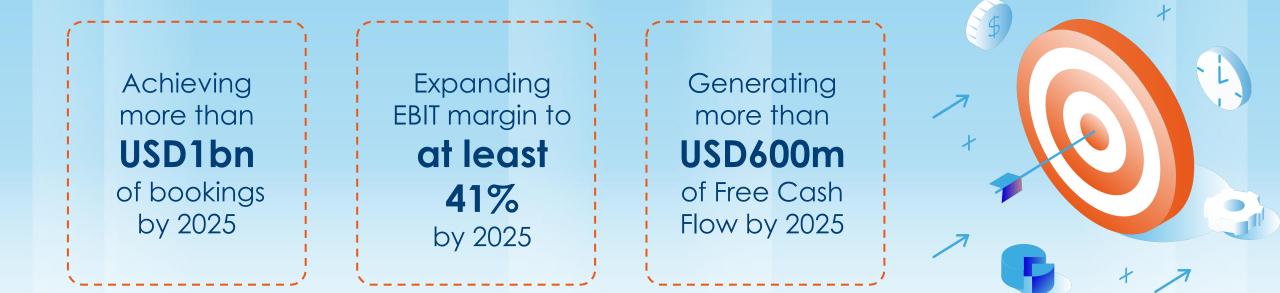

#### Profitable SaaS Growth with Margin Expansion

Achieving 41% Group EBIT margin by 2025