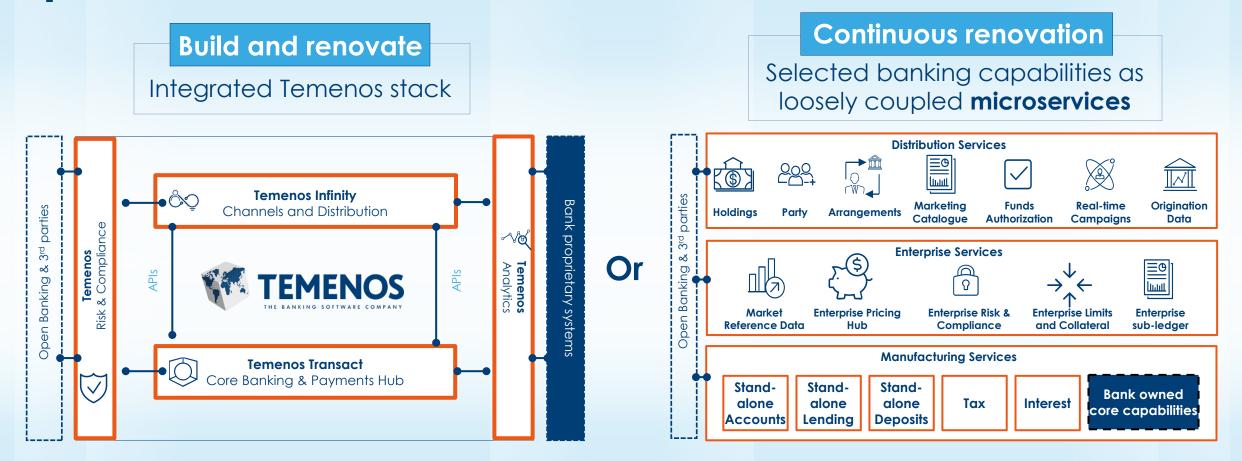

# We are on a continuous microservices journey to serve all Tiers in all regions

Banks can select a sub-set of banking capabilities in any sequence or combination they require from Temenos as per their strategy