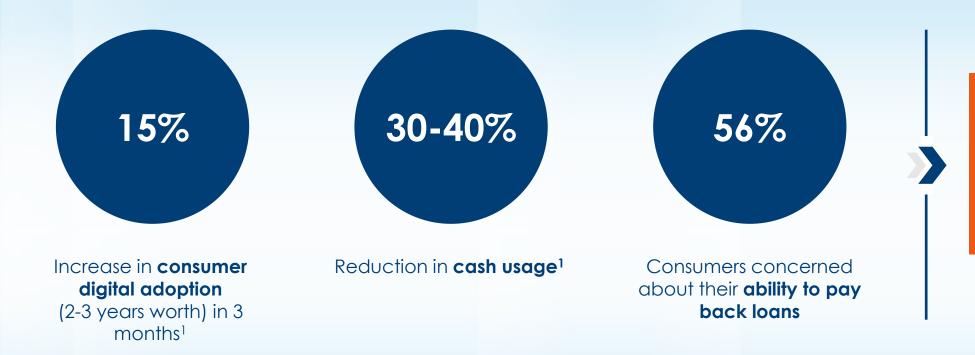

## COVID-19 has accelerated Digital Transformation of Banks

Banks need to accelerate digital transformation and customer experience across complex product and customer journeys

COVID-19 has changed consumer mindsets & circumstances forcing banks to speed up and scale digitization