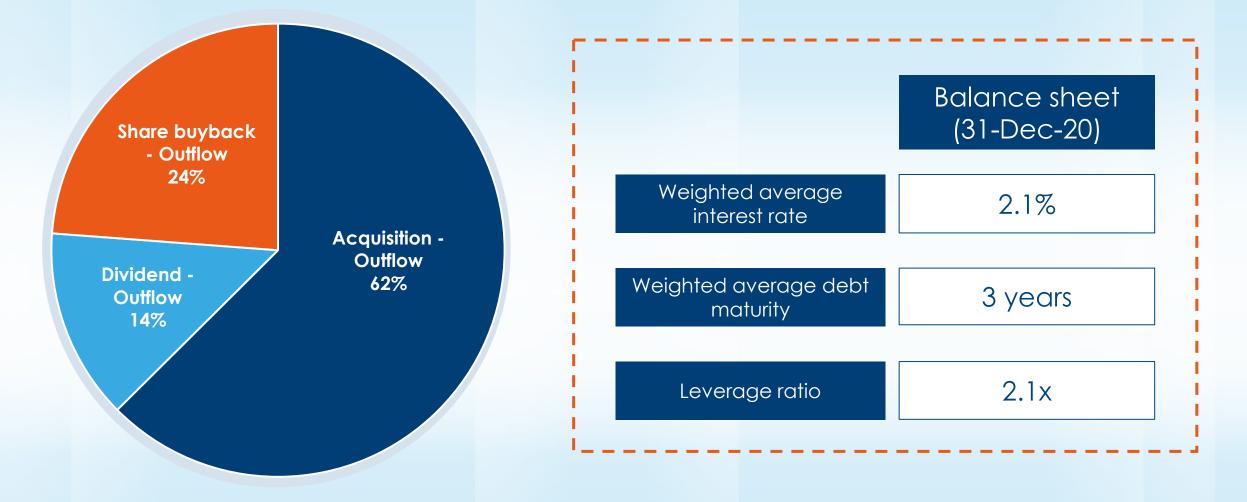

**at least c.41%** by 2025 Generating more than **USD600m** of Free Cash Flow by 2025



### Our Vision ...from Category Killer to the Industry Standard in Banking Software...

### Temenos has successfully navigated global crises and come out stronger



Resilient business model backed by consistent innovation-focused strategy



## Sustained strong growth across revenue KPIs...





c.10% CAGR 2014-19 LFL basis since 2014

## Sustained strong growth across revenue KPIs...

Annual Contract Value 158% 16-20 CAGR 2021E

Saas Revenues 20° 76% 16-20 CAGR 2021E

Note: KPIs are non-IFRS

\* Historical SaaS revenues adjusted for estimated IFRS15 impact

Note: 2021E based on mid-point of guidance

## ... and delivering very robust profit growth







# Disciplined capital allocation (2015-2020)



Targeted acquisitions for USD1.2bn+ and returned USD700m+ to shareholders

# Using M&A to accelerate organic growth

| Date   |                  | Price (m) | Capabilities                                                                    |
|--------|------------------|-----------|---------------------------------------------------------------------------------|
| Sep 19 | kony             | \$560     | US scale, digital banking and low code development, cloud operations excellence |
| Jul 19 | logicalglue      | £12       | Explainable AI expertise across all products                                    |
| Feb 19 | MRUNK            | N.D.      | Data lake capabilities                                                          |
| Dec 18 |                  | \$245     | Digital front offic