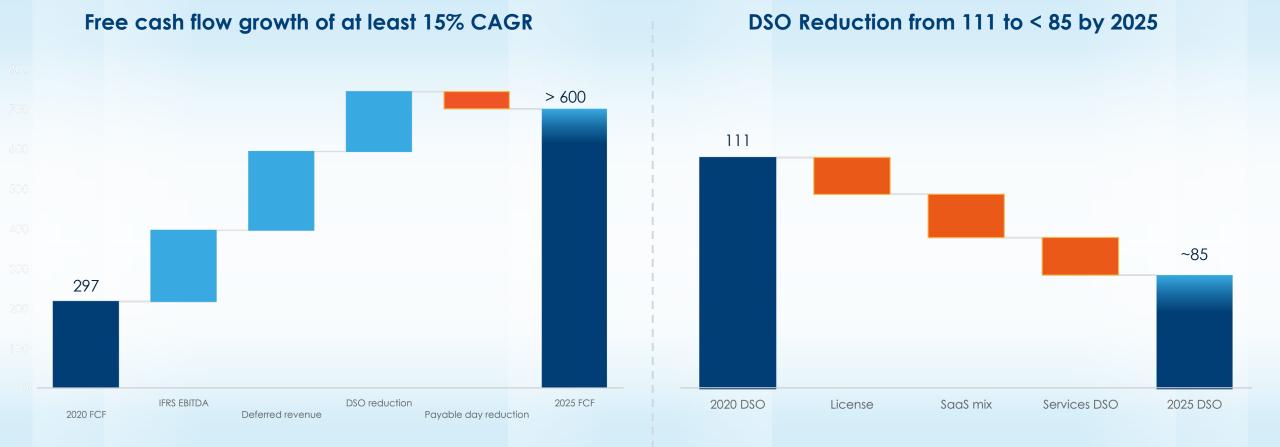

ubs to provide "follow the sun" service and drive economies of scale

Hyperscaler costs

Gross margin includes: All costs relating to datacentres costs, cloud infrastructure such MS Azure, risk management and security tooling, all people costs and related expenses dedicated to providing SaaS operations. FY20 run rate adjusted for Kony non- banking and efficiencies from sunsetting of products not sold actively

Scale of Operations

## Key cost lines as a percentage of revenue



## **Drivers of non-IFRS EBIT margin evolution**



- On-Premise and services gross margin to remain constant
- SaaS Margin to expand to c.75-80%

Note: Non-IFRS.

- Continued leverage of R&D and G&A infrastructure
- Sustained investments in Sales & Marketing

148

## **Drivers of FCF evolution and DSO reduction**



## Growth contribution from SaaS is growing rapidly

Non-IFRS Software licensing vs. SaaS revenues



# 2025 non-IFRS EBIT margin relatively insensitive to revenue mix

|                                 | Medium term<br>guidance | Lower License growth<br>scenario | Higher License<br>growth scenario |
|---------------------------------|-------------------------|----------------------------------|-----------------------------------|
| License growth                  | 10%+ CAGR               | 7% CAGR                          | 13% CAGR                          |
| SaaS growth                     | 30%+ CAGR               | 35%+ CAGR                        | 25%+ CAGR                         |
| Total Software Licensing growth | 15-20% CAGR             | 15-20% CAGR                      |