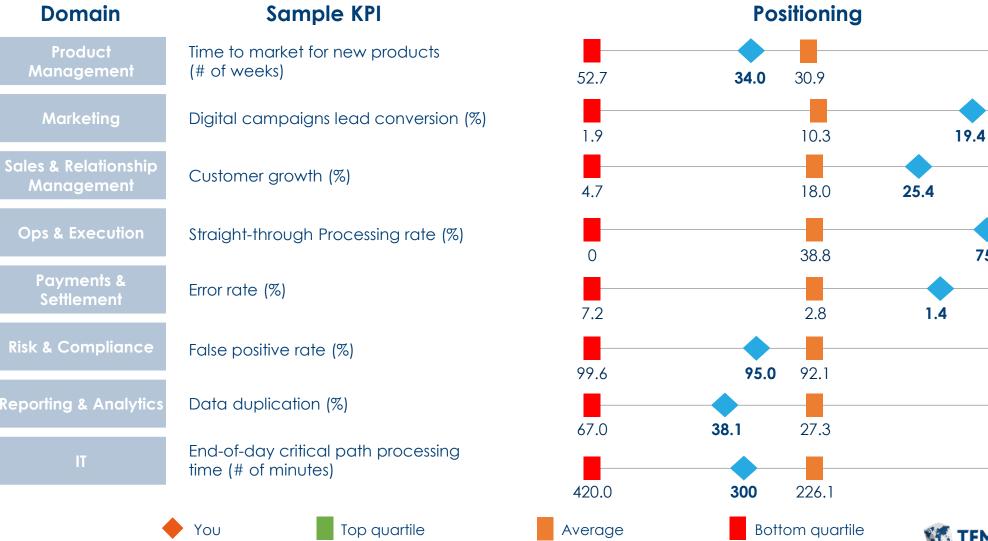

# A 100-page detailed and free-of-charge report



Drivers of Banking performance & INDUSTRY TRENDS



QUANTITATIVE METRIC comparison by domain

#### Identification of key operational drivers of performance (CIR/ROE/ROA)

 Selection of top trends based on statistical correlations



#### Your metrics compared with:

- Top quartile
- Average
- Bottom quartile



Your ratings (importance and maturity) compared with:

**QUALITATIVE BEST** 

PRACTICE

comparison by domain

- Top quartile
- Average

3

Bottom quartile







Note: All listed operational metrics correlate with one or more performance indicators 1. Correlation with relative financial data from the country average performance indicators normalized for local market

**TEMENOS** 112

# **KPI comparison across banking value chain**



Value chain

2

Domain

Product

Management

Management

113

Client exonnoic

13.2

27.0

39.8

86.5

0.1

79.4

0.7

73.5

75

# Importance and maturity of best practices

#### **Best Practice**



Maturity: Top Quartile Average

You



TEMENOS 114

Note: Best practices sorted by average importance for the entire benchmark sample

Importance: Average You



# The C-level endorse the Temenos Value Benchmark



Gregory N. Hill Managing Director Using the technology we have now and with the Temenos Value Benchmark, we are able to pull data we did not have access to in a meaningful way; to customize our products and services, to grow market share, and to deliver a reliable and stable level of performance.



The benchmark helped answer questions about our areas of investment that are reall