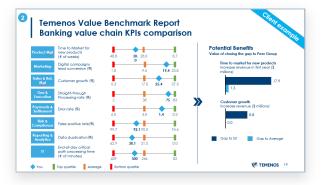

alue Benchmark program today and counting...

72 banks participated

5 regions,47 countries covered

**3** banking verticals– Retail, Corporate, Wealth

1117 hours of consulting workshops **122** C-level and **657** senior executives met

15,931 quantitative,16,237 qualitativedata points

# What clients get?

-

### **TEMENOS** Capital Markets Day

# Detailed insights on trends, quantitative metrics and qualitative best practices

#### A 100-page detailed and free-of-charge report



Drivers of Banking performance & INDUSTRY TRENDS



QUANTITATIVE METRIC comparison by domain

#### Identification of key operational drivers of performance (CIR/ROE/ROA)

 Selection of top trends based on statistical correlations



#### Your metrics compared with:

- Top quartile
- Average
- Bottom quartile



Your ratings (importance and maturity) compared with:

**QUALITATIVE BEST** 

PRACTICE

comparison by domain

- Top quartile
- Average

3

Bottom quartile







Note: All listed operational metrics correlate with one or more performance indicators 1. Correlation with relative financial data from the country average performance indicators normalized for local market

**TEMENOS** 112

# **KPI comparison across banking value chain**



Value chain

2

Domain

Product

Management

Management

113

Client exonnoic

13.2

27.0

39.8

86.5

0.1

79.4

0.7

73.5

75

# Importance and maturity of best practices

#### **Best Practice**



Maturity: Top Quartile Average

You



TEMENOS 114

Note: Best practices sorted by average importance for the entire benchmark sample

Importance: Average You