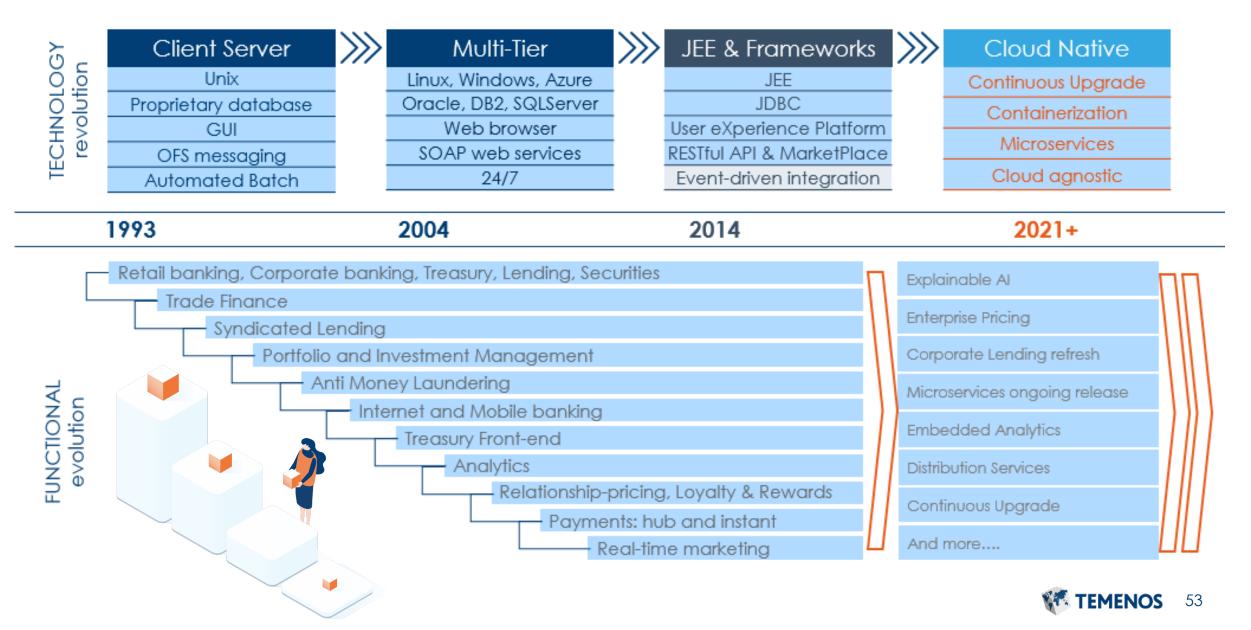

## Over 25 years of leadership in banking software

| 1993 | 2003 | 2013 | 2020 |  |
|------|------|------|------|--|

EVOLUTIONARY FUNCTIONALITY

## **Revolutionary Technology, Evolutionary Functionality**