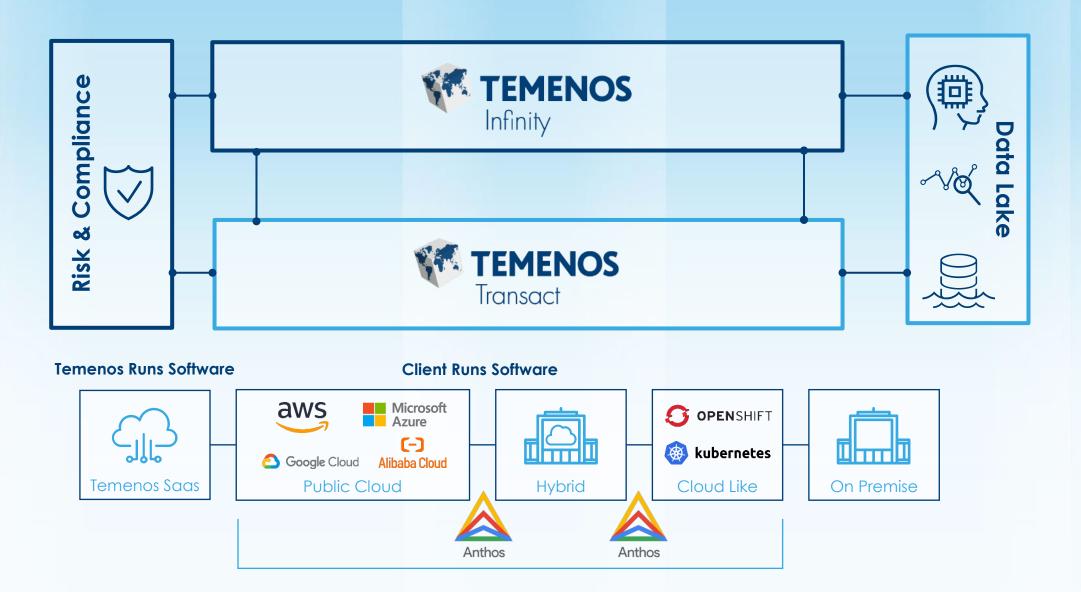

### **Temenos Offers Choice**

Who Runs Software

**Temenos or Client** 

### Architecture

### Deployment

### Package

- Integrated
- Decoupled
- Hybrid
- Public Cloud
- Private Cloud
- Hybrid
- Cloud Like
- Updatable
- Country Model Banks
- Extensions