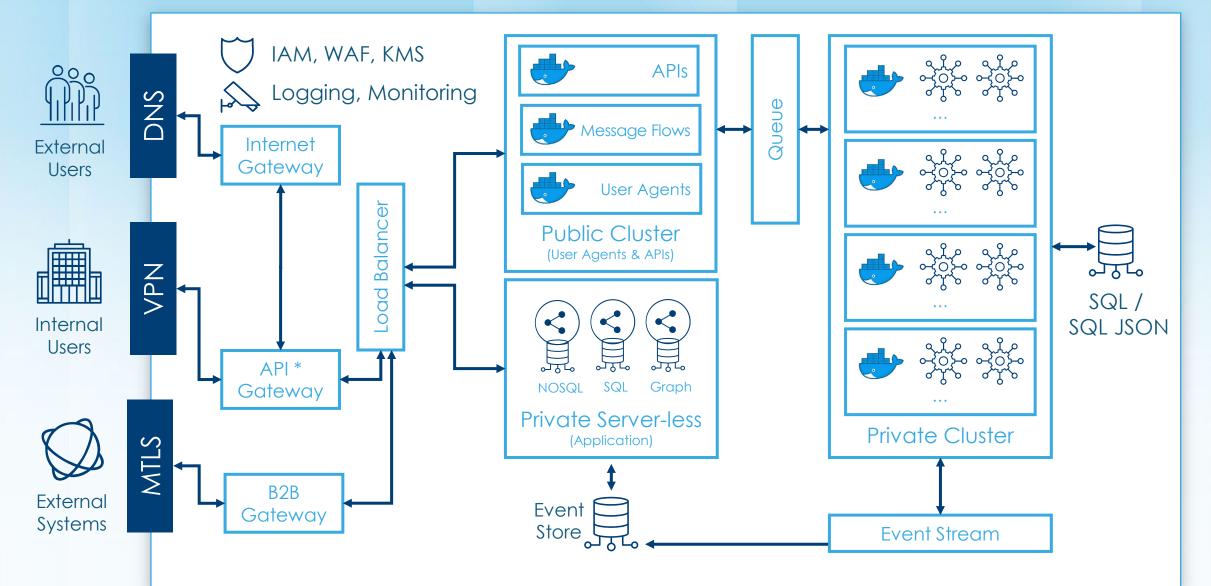

### Technology & Microservices architecture underpinning the Temenos platform offers tangible business benefits to banks

#### **Platform Features**

Cloud native, Cloud agnostic, Multi-Cloud platform

Containers & Micro services

Distributed Database, immutable logging

#### API First

Explainable Artificial Intelligence as a service

Event streaming, embedded analytics

Continuous Integration and Deployment

#### **Technology Enablers**

- Flexibility
- Reusability
- Elastic scaling
- High availability
- No need for planned downtime
- Shorter learning curve for developers
- Explainable business insights in real-time

#### **Business Benefits**

- Dramatically lower TCO
- Launch new products and digital features quickly and frequently
- 24x7 Digital operations
- Faster response to business & regulatory change
- Optimize existing IT skill-sets in bank; build new competencies