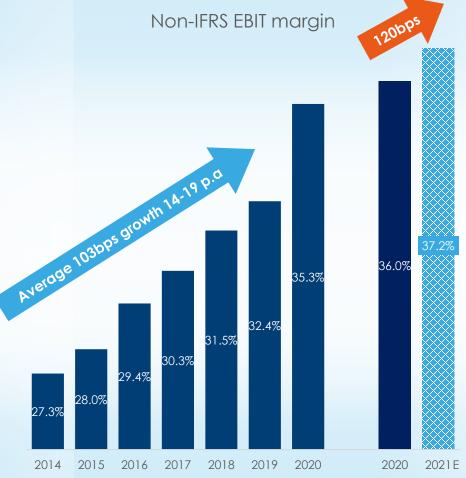

n** of bookings by 2025

Expanding EBIT margin to **at least c.41%** by 2025 Generating more than **USD600m** of Free Cash Flow by 2025



### Our Vision ...from Category Killer to the Industry Standard in Banking Software...

### Temenos has successfully navigated global crises and come out stronger



Resilient business model backed by consistent innovation-focused strategy



## Sustained strong growth across revenue KPIs...





c.10% CAGR 2014-19 LFL basis since 2014

## Sustained strong growth across revenue KPIs...

Annual Contract Value 158% 16-20 CAGR 2021E

Saas Revenues 20° 76% 16-20 CAGR 2021E

Note: KPIs are non-IFRS

\* Historical SaaS revenues adjusted for estimated IFRS15 impact

Note: 2021E based on mid-point of guidance

## ... and delivering very robust profit growth







# Disciplined capital allocation (2015-2020)



Targeted acquisitions for USD1.2bn+ and returned USD700m+ to shareholders

# Using M&A to accelerate organic growth

| Date   |                  | Price (m) | Capabilities                                                                    |
|--------|------------------|-----------|---------------------------------------------------------------------------------|
| Sep 19 | kony             | \$560     | US scale, digital banking and low code development, cloud operations excellence |
| Jul 19 | logicalglue      | £12       | Explainable AI expertise across all products                                    |
| Feb 19 | MRUNK            | N.D.      | Data lake capabilities                                                          |
| Dec 18 |