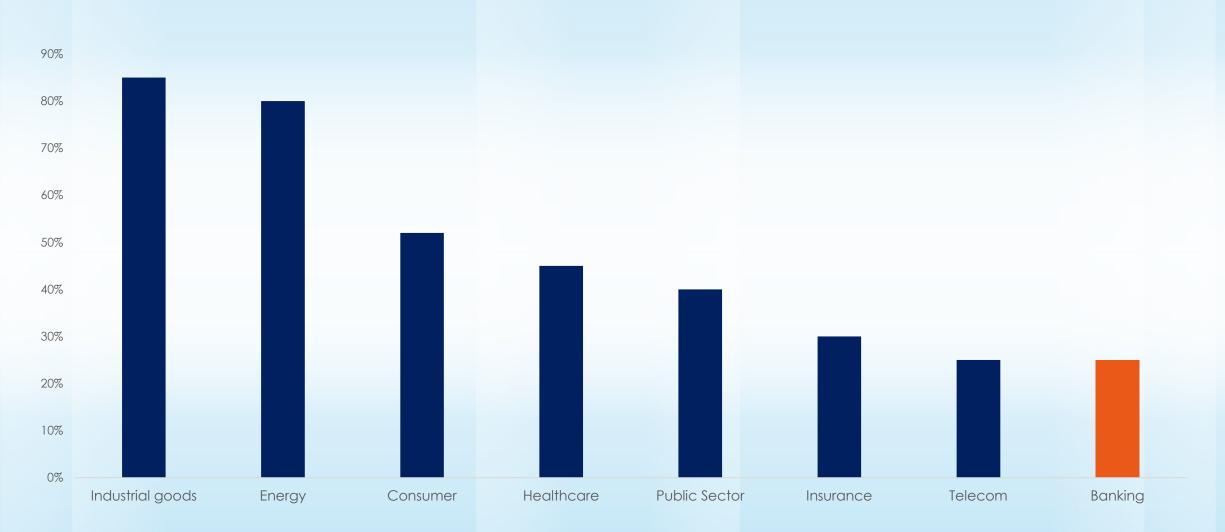

## Structural trends driving market growth

Source: IDC, Ovum, Celent, McKinsey, Temenos estimates Addressable market increased due to opening of new markets and solutions