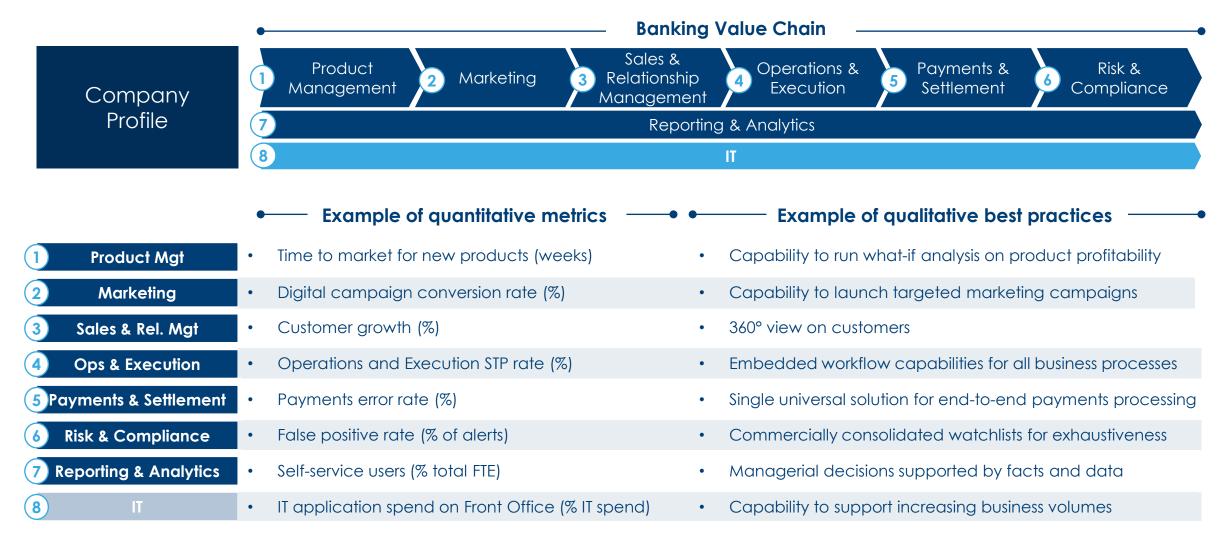

up> Difference between best performers and average

Banks with strong API capabilities<sup>1</sup> have 47% higher<sup>3</sup> customer growth

Banks with strong access to well populated and curated digital marketplaces<sup>2</sup> have 13% lower<sup>3</sup> customer attrition

VALUE BENCHMARK

### Leveraging Global Strategic Partnerships



- Integration of Temenos Infinity and Salesforce CRM platforms to create NEW Digital Workspace
- Be #1 Digital Banking Platform for ALL banking clients



transformation



### Temenos Value Benchmark

#### Kanika Hope

Chief Strategy Officer





### What is the Temenos Value Benchmark program?



### What is the Temenos Value Benchmark?



**TEMENOS** 106

### Temenos Value Benchmark – Why is it relevant



### **Temenos Value Benchmark framework**



- Structured to cover the end-to-end banking value chain covering 8 business domains
- Key business process and diagnostic metrics linked to best practice maturity

# 70+ participants in the Temenos Value Benchmark program today and counting...

72 banks participated

5 regions,47 countries covered

**3** banking verticals– Retail, Corporate, Wealth

1117 hours of consulting workshops **122** C-level and **657** senior executives met

15,931 quantitative,16,237 qualitativedata points

# What clients get?

-

### **TEMENOS** Capital Markets Day

# Detailed insights on trends, quantitative metrics and qualitative best practices

#### A 100-page detailed and free-of-charge report



Drivers of Banking performance & INDUSTRY TRENDS



QUANTITATIVE METRIC comparison by domain

#### Identifica