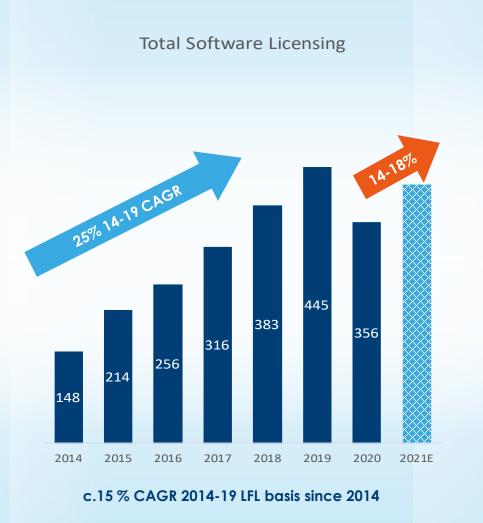

# \$2.1bn

Invested in our products since 1990 > \$1bn

Planned to be invested in the medium term 513k

Person Days invested in 2020

## Product Investments

**513k** Person Days invested in 2020

**180** New Functional Enhancements

**20** Platform Enhancements