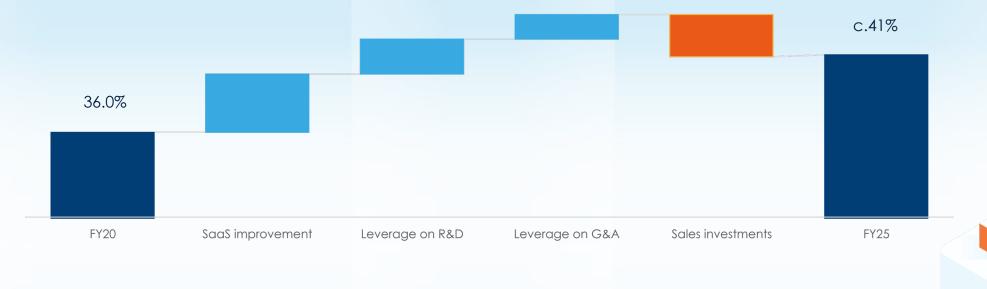

#### Profitable SaaS Growth with Margin Expansion

Achieving 41% Group EBIT margin by 2025