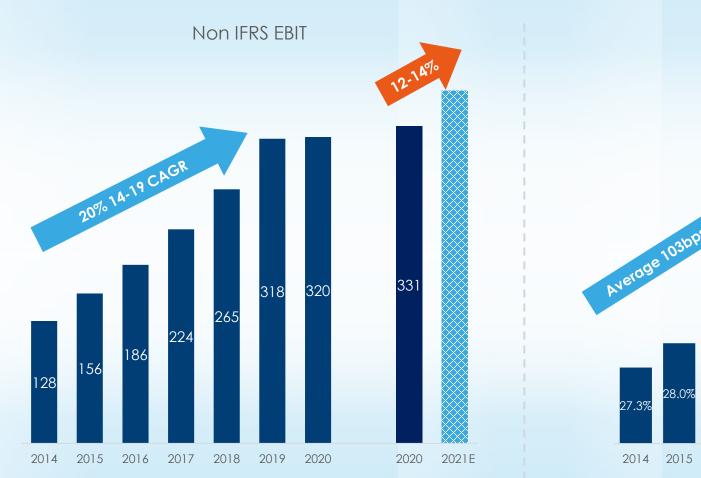

#### Profitable SaaS Growth with Margin Expansion

Achieving 41% Group EBIT margin by 2025