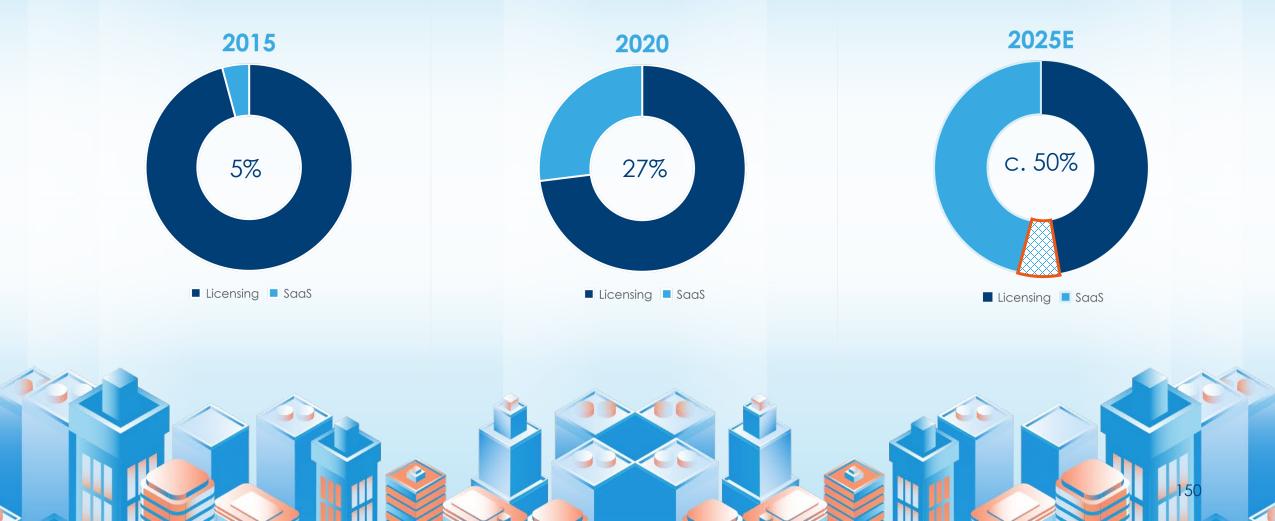

## Structural trends driving market growth

Source: IDC, Ovum, Celent, McKinsey, Temenos estimates Addressable market increased due to opening of new markets and solutions

## Segmenting the market