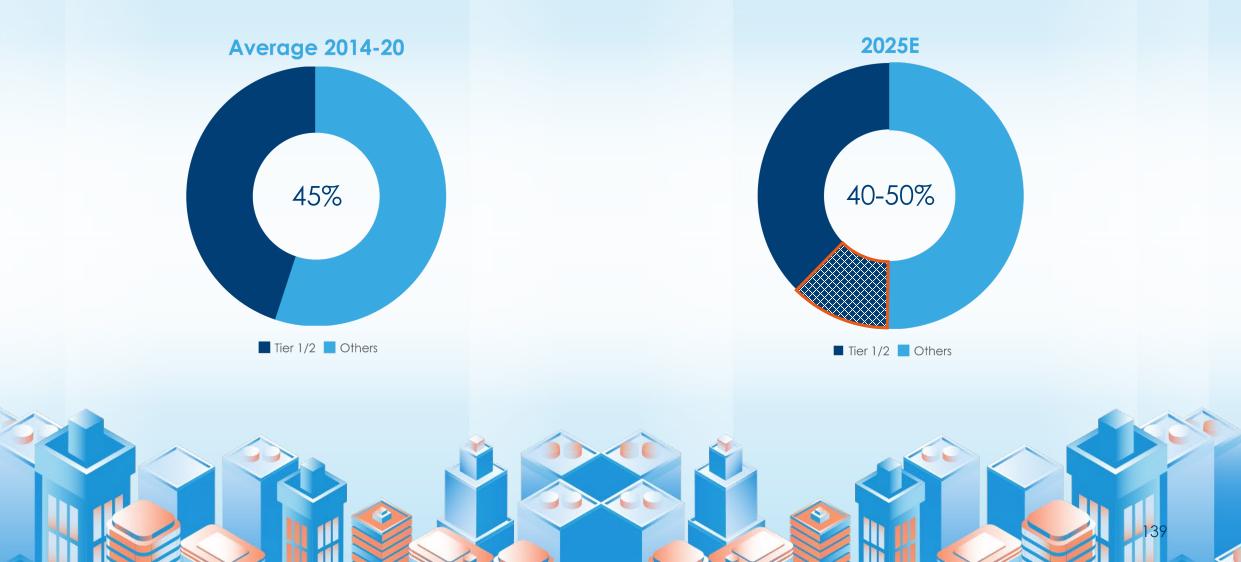

## Segmenting the market

#### Large banks

- Renovation on-premise by domain-specific microservices
- Selective use of cloud and SaaS
- Cost and complexity reduction, speed-to-market for new products
- Al for smarter, faster projects and digital insights

#### Mid to lower tier banks

- Largely on-premise renovation of lines of business
- Increasing use of cloud and SaaS
- Innovation, competitive positioning, maximising impact of limited IT budget

| <u>مر –</u> |
|-------------|
| ~           |
| °-/         |
|             |

#### Challenger banks and fintechs

- SaaS for entire operation
- Rapid time to market and innovation with hyper-efficient cost model