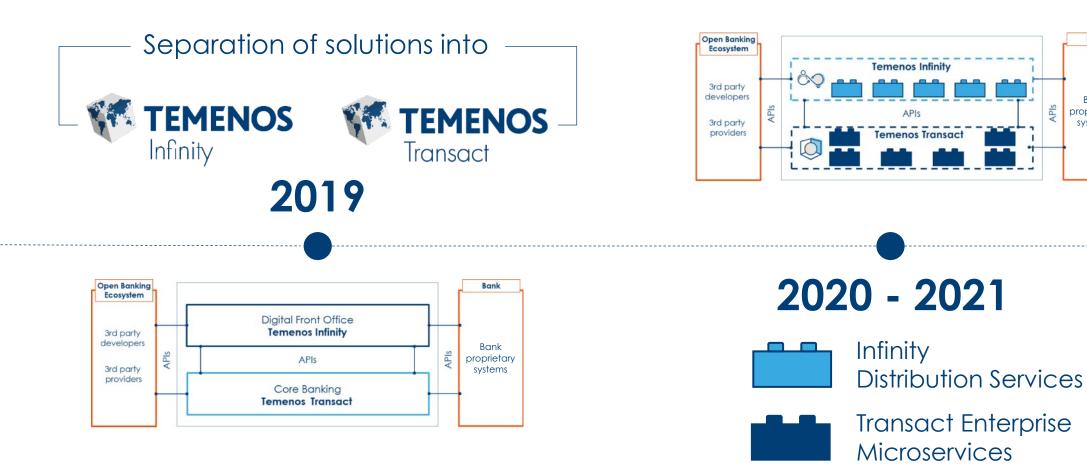

# **Evolution of Microservices**

Agility, flexibility and reusability

Bank

Bank

proprietary

systems

APIs

### **Temenos Technology – ready for the future**

**TEMENOS** 50

### Technology & Microservices architecture underpinning the Temenos platform offers tangible business benefits to banks