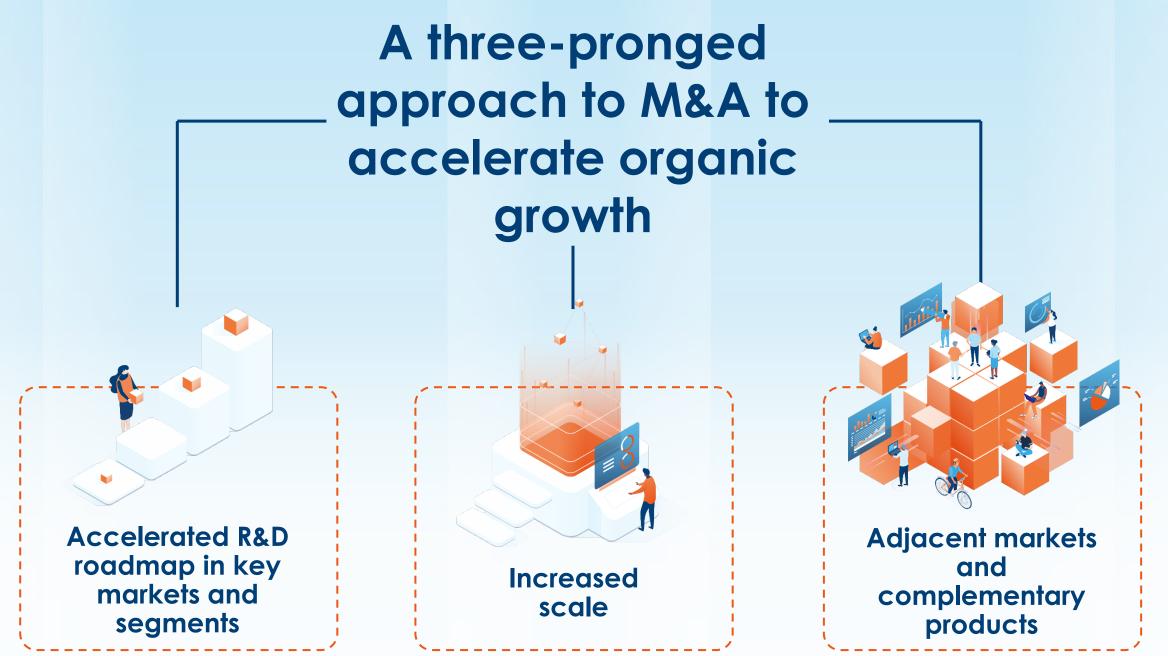

|---------------------------------|-------------------------|----------------------------------|-----------------------------------|
| License growth                  | 10%+ CAGR               | 7% CAGR                          | 13% CAGR                          |
| SaaS growth                     | 30%+ CAGR               | 35%+ CAGR                        | 25%+ CAGR                         |
| Total Software Licensing growth | 15-20% CAGR             | 15-20% CAGR                      | 15-20% CAGR                       |
| EBIT Margin                     | c.41% by FY25           | c.40.7%                          | c.41.5%                           |
| FCF                             | >=15% CAGR              | >=15% CAGR                       | >=15% CAGR                        |





5

3

Y

R

## Capital Markets Day

## **EBIT reconciliation**

#### **Changes of Non-IFRS definitions**

- From FY-21, we will be excluding the costs of share based payments (IFRS2) and related social charges from our Non-IFRS presented financials. The change of methodology is supported by the fact that this expense is a primarily non-cash item. Our current Non-IFRS adjustments already exclude all other non-cash related expenses (such as Amortisation of acquired intangibles, and deferred revenue write-downs resulting of acquisitions).
- This approach is common practice in a large number of listed companies. As such, more than 60% of companies in our peer group adjust their earnings for the cost of share-based payments



## **Non-IFRS EBIT reconciliation**





- Last 10 year average