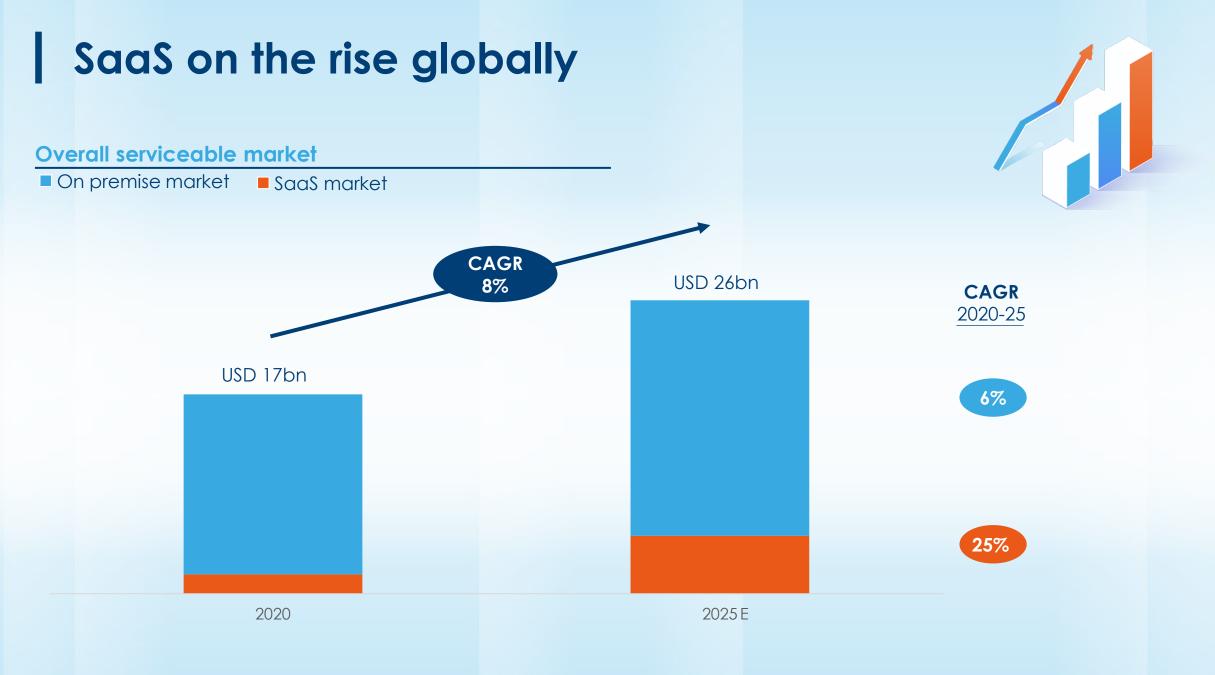

## Structural trends driving market growth

Source: IDC, Ovum, Celent, McKinsey, Temenos estimates Addressable market increased due to opening of new markets and solutions