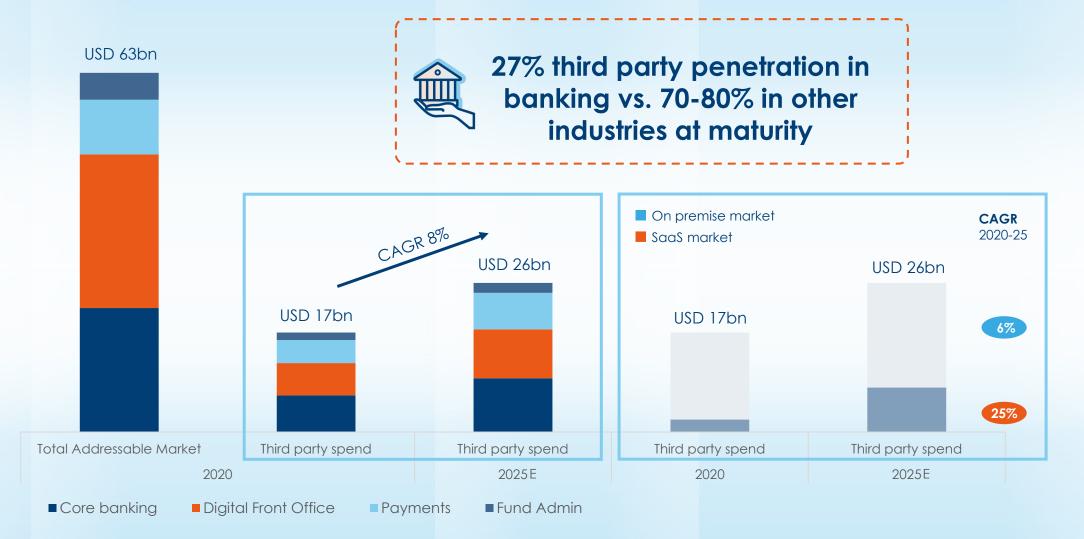

## Structural trends driving market growth

Source: IDC, Ovum, Celent, McKinsey, Temenos estimates Addressable market increased due to opening of new markets and solutions