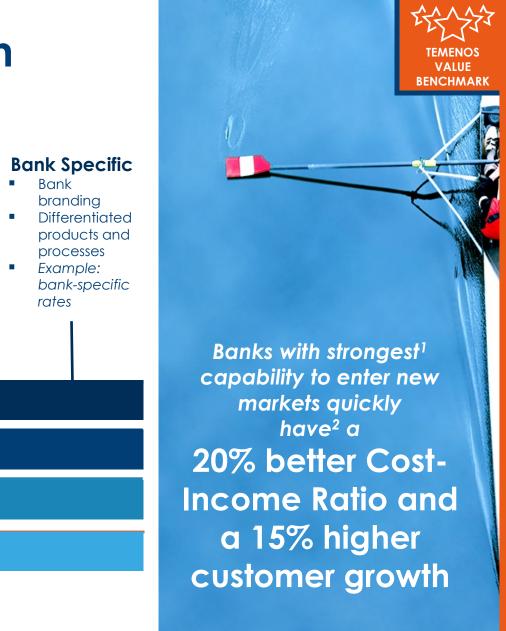

### Model Bank and with localization

| <ul> <li>Central core with more than 200 optional modules</li> <li>Parameter-driven</li> <li>Example: customizable parameters to create account products</li> </ul> | <ul> <li>Temenos Model Bank</li> <li>1000+ pre-defined processes</li> <li>90% pre-defined parameters</li> <li>45+ role-based dashboards</li> <li>Example: pre-configured<br/>savings account products</li> </ul> |              | <ul> <li>Bank Specific</li> <li>Bank branding</li> <li>Differentiated products and processes</li> <li>Example: bank-specific rates</li> </ul> | Banks with str<br>capability to e |
|---------------------------------------------------------------------------------------------------------------------------------------------------------------------|------------------------------------------------------------------------------------------------------------------------------------------------------------------------------------------------------------------|--------------|-----------------------------------------------------------------------------------------------------------------------------------------------|-----------------------------------|
|                                                                                                                                                                     | Bank Specific Co                                                                                                                                                                                                 | onfiguration |                                                                                                                                               | markets qu                        |
|                                                                                                                                                                     | Country Sp                                                                                                                                                                                                       | pecifics     |                                                                                                                                               | have <sup>2</sup> 0<br>20% bette  |
|                                                                                                                                                                     |                                                                                                                                                                                                                  | lodel Bank   |                                                                                                                                               | Income Ra                         |
|                                                                                                                                                                     | <b>TEMENOS</b> S                                                                                                                                                                                                 | oftware      |                                                                                                                                               | a 15% hi                          |

<sup>1</sup> Maturity rating 3 or above (out of 5) on ability to enter new markets quickly with efficient adherence to local regulation and compliance <sup>2</sup> Difference between banks with highest maturity rating on ability to enter a new market (3 or above, out of 5) and average