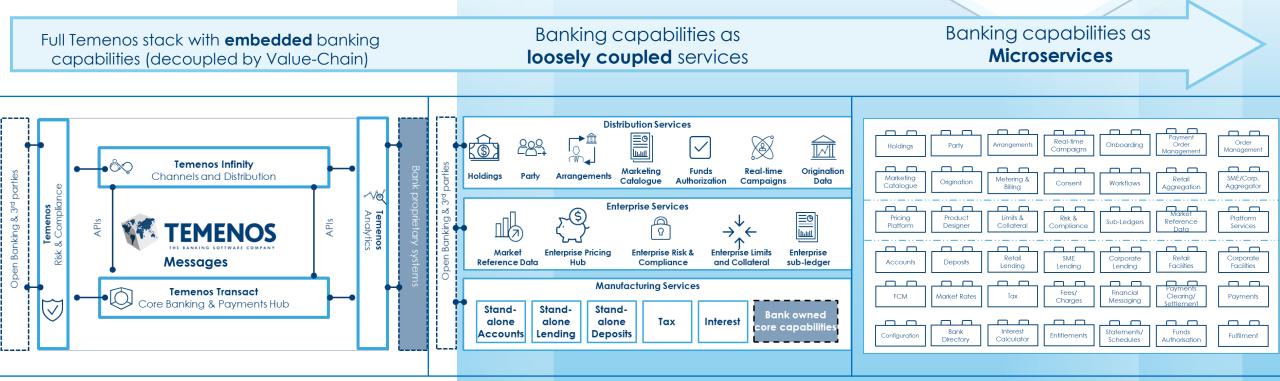

# We are on a continuous microservices journey to serve all Tiers in all regions

Banks can select a sub-set of banking capabilities in any sequence or combination they require from Temenos as per their strategy

TEMENOS 56