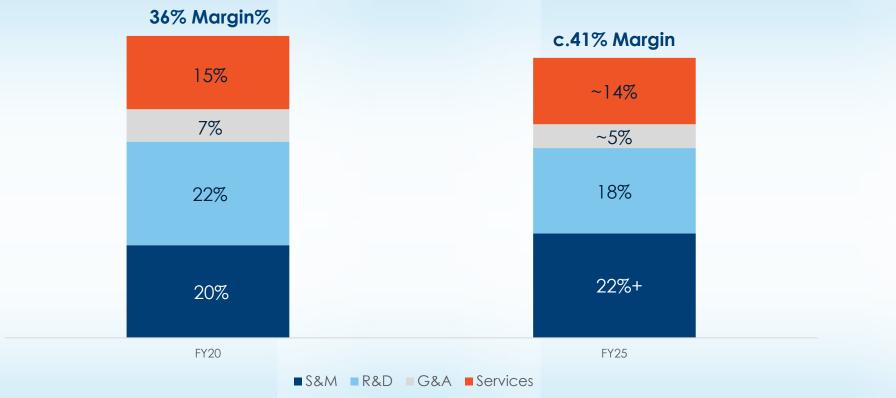

#### Profitable SaaS Growth with Margin Expansion

Achieving 41% Group EBIT margin by 2025