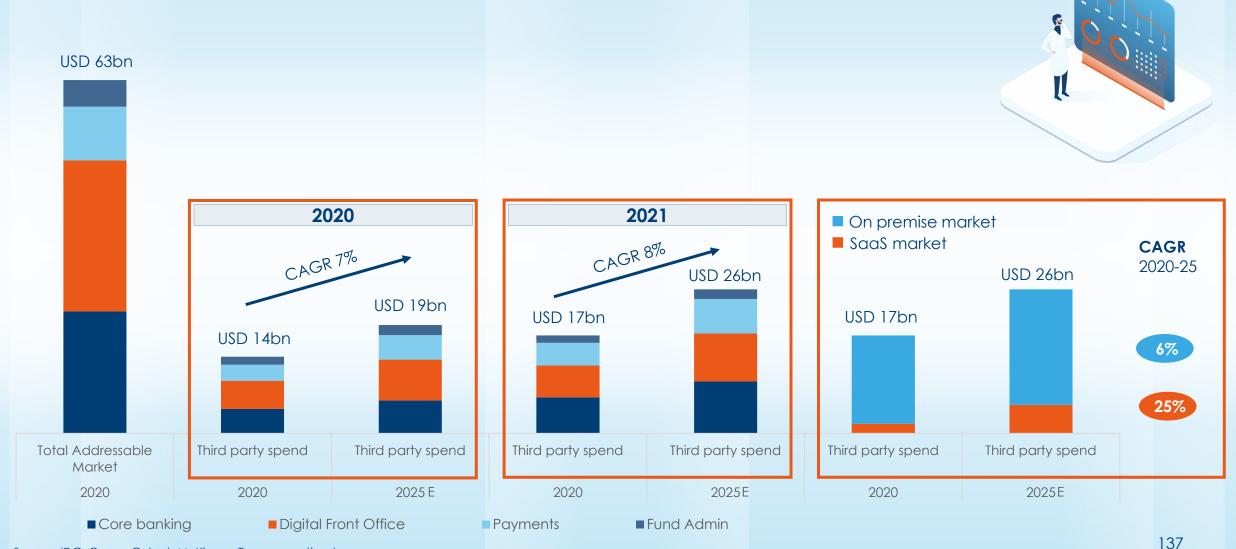

## Structural trends driving market growth

Source: IDC, Ovum, Celent, McKinsey, Temenos estimates Addressable market increased due to opening of new markets and solutions