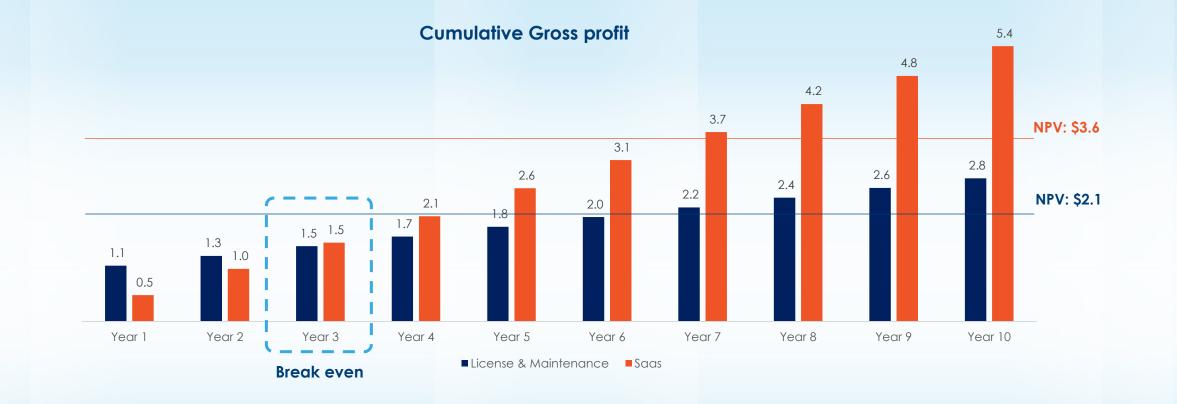

#### Profitable SaaS Growth with Margin Expansion

Achieving 41% Group EBIT margin by 2025