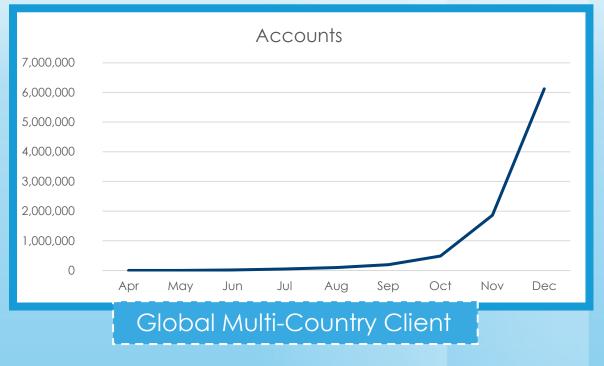

### Success in 2020

Go-lives across all products – **99 customers** using Temenos for the first time

### 307 Go-lives across all

customers