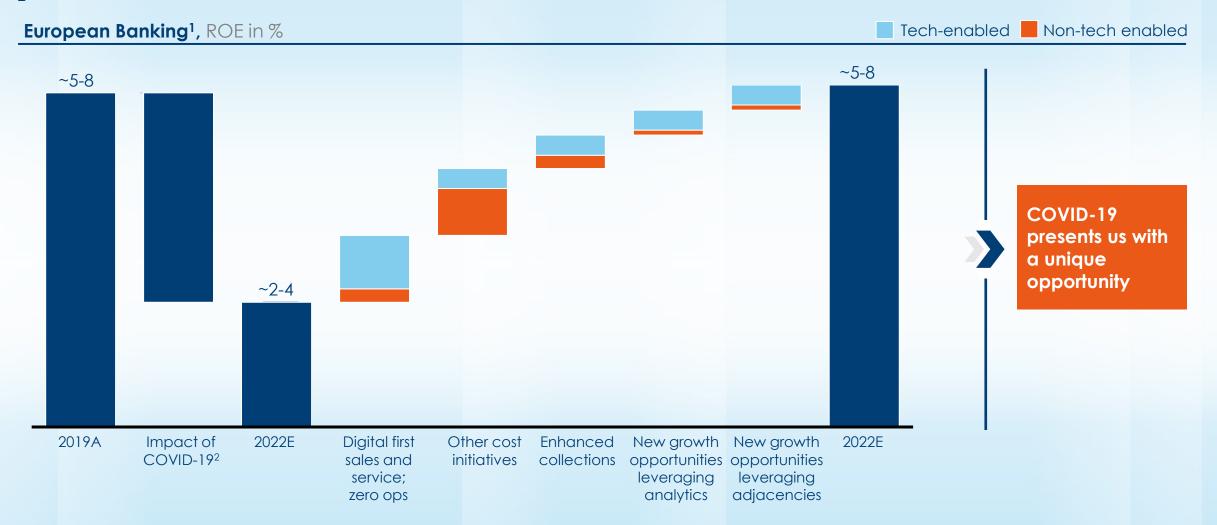

## Digital Transformation Enabled by Technology Key for ROE Recovery post COVID-19

 Average Europe based on largest 5 countries (UK, Spain, Italy, France and Germany)
 Specific McKinsey Scenario from "Safeguarding our lives and our livelihoods: The imperative of our time" Source: MGI, McKinsey PFIC – Global Banking Pools, Central Banks, Annual Reports