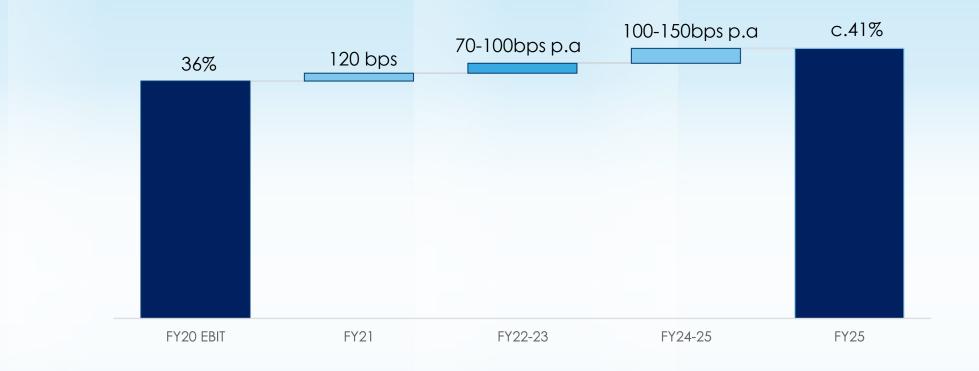

#### Profitable SaaS Growth with Margin Expansion

Achieving 41% Group EBIT margin by 2025